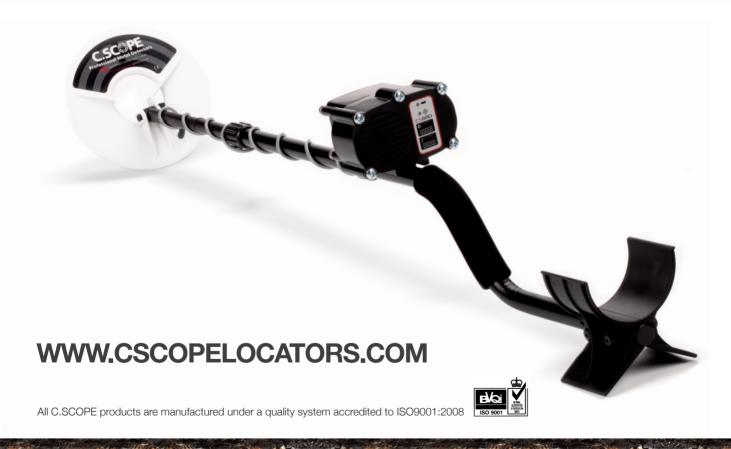

## C.SCOPE CS880 METAL COVER LOCATOR

The CS880 Metal Cover Locator is a Metal Detector that is specifically designed to locate manhole covers, fire hydrant covers, valve box covers and meter box covers that are covered by grass, tarmac, sand, snow, paving or other material. It is able to detect the exact position of any metal covers that are no longer visible and require access.

Built by one of the world's leading manufacturers of Metal Detectors, the CS880 is simple to operate, lightweight and user friendly.

### Ergonomically designed

Custom designed handle, grip and twistlock stem length adjustment allows comfortable and prolonged use.

### Design

- Twistlock stem length adjustment.
- Comfortable hand grip with arm rest.
- Fascia mounted loudspeaker.
- Socket for optional headphones.
- Protective carry bag available.